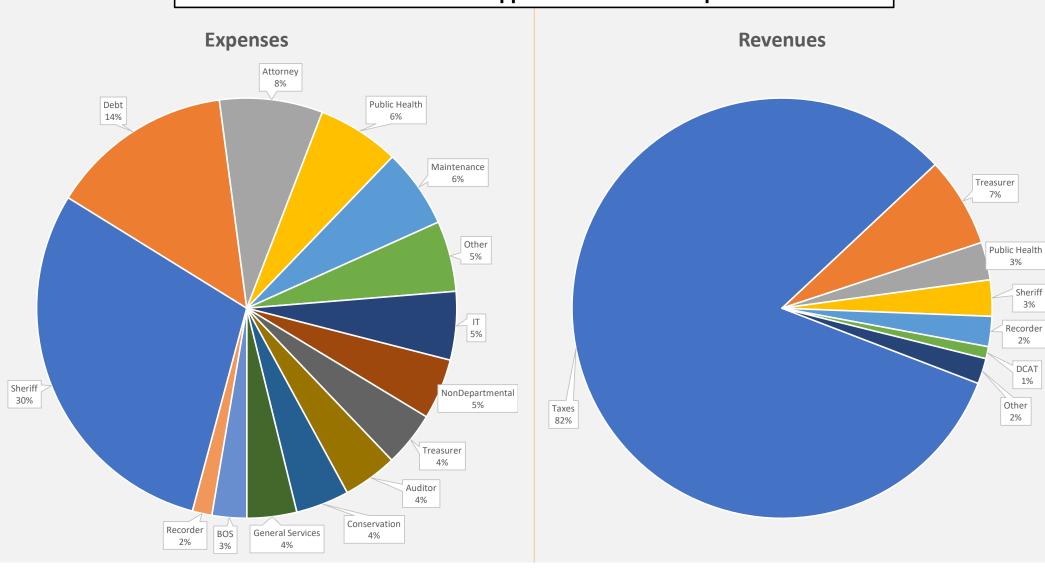

# FISCAL YEAR 2024 ESTIMATED BUDGET

|                                          |                       |              | Starting Budge | t              |               | 1 |              | Curren       | nt Cuts       |               |              |
|------------------------------------------|-----------------------|--------------|----------------|----------------|---------------|---|--------------|--------------|---------------|---------------|--------------|
|                                          | Estimated             | FY24         | FY24           | Effect on      | Estimated     |   | FY24         | FY24         | Changes in    | Effect on     | Estimated    |
|                                          | FY23 Ending           | Requested    | Requested      | FY24 Fund      | FY24 Ending   |   | Current      | Current      | FY24          | FY24 Fund     | FY24 Ending  |
|                                          | Fund                  | Expenses     | Revenues       | Balance        | Fund          |   | Expenses     | Revenues     | Expenses      | Balance       | Fund         |
|                                          | Balances              |              |                |                | Balances      |   |              |              | from          |               | Balances     |
|                                          |                       |              |                |                |               |   |              |              | Requests      |               |              |
| 0001 GENERAL BASIC                       | \$5,604,733           | \$14,919,452 | \$13,825,090   | (\$1,094,362)  | \$4,510,370   |   | \$14,054,534 | \$13,766,719 | (\$864,918)   | (\$287,816)   | \$5,341,639  |
| 0002 GENERAL SUPPLEMENTAL                | \$2,906,404           | \$5,300,712  | \$4,986,876    | (\$313,836)    | \$2,592,568   | 3 | \$4,736,270  | \$4,956,597  | (\$564,442)   | \$220,327     | \$3,433,945  |
| 0003 NUTRITION                           | \$107,973             | \$624,850    | \$612,225      | (\$12,625)     | \$95,348      | 3 | \$599,192    | \$582,225    | (\$25,658)    | (\$16,967)    | \$91,006     |
| 0004 JAIL COMMISSARY                     | \$37,250              | \$0          | \$0            | \$0            | \$37,250      |   | \$0          | \$0          | \$0           | \$0           | \$37,250     |
| 0005 WELLNESS FUND                       | \$17,646              | \$60,000     | \$60,000       | \$0            | \$17,646      | 5 | \$60,000     | \$60,000     | \$0           | 1 7 7         | \$17,646     |
| 0006 CASE MANAGEMENT                     | \$296,784             | \$0          | \$0            | \$0            | \$296,784     | H | \$0          | \$0          | \$0           | 1 **          | \$296,784    |
| 0007 MHDS SERVICES                       | \$0                   | \$0          | \$0            | , ,            | , .           | ) | \$0          | \$0          | \$0           | 7 -           | \$0          |
| 0009 NATIVE GRASS DRILL                  | \$18,303              | \$0          | \$0            | \$0            | \$18,303      | 3 | \$0          | \$0          | \$0           | \$0           | \$18,303     |
| 0010 MH-DD SERVICES                      | \$0                   | \$0          | \$0            | \$0            | \$0           | ) | \$0          | \$0          | \$0           | \$0           | \$0          |
| 0011 RURAL BASIC                         | \$3,757,209           | \$5,792,990  | \$4,586,532    | (\$1,206,458)  | \$2,550,751   |   | \$5,607,990  | \$5,728,575  | (\$185,000)   | \$120,585     | \$3,877,794  |
| 0013 PRISONER ROOM AND BOARD             | \$265,345             | , ,          | 7,             | \$20,000       | \$285,345     | 5 | \$0          | \$20,000     | \$0           | \$20,000      | \$285,345    |
| 0017 CO ATTORNEY COURT FEES              | \$241,581             | \$151,500    | \$125,000      | (\$26,500)     | \$215,081     |   | \$151,500    | \$125,000    | \$0           | (+,)          | \$215,081    |
| 0018 CONSERVATION RESERVE                | \$37,385              | \$50,000     | \$90,000       | \$40,000       | \$77,385      | 5 | \$50,000     | \$90,000     | \$0           | Ψ.σ,σσσ       | \$77,385     |
| 0019 ARPA                                | \$3,988,168           | \$3,114,387  | \$100,000      | (\$3,014,387)  | \$973,781     |   | \$3,317,587  | \$100,000    |               | (\$3,217,587) | \$770,581    |
| 0020 SECONDARY ROAD                      | \$3,354,820           | \$15,758,626 | \$9,747,000    | (\$6,011,626)  | (\$2,656,806) | ) | \$12,746,626 | \$9,407,000  | (\$3,012,000) | (\$3,339,626) | \$2,364,194  |
| 0021 SECONDARY RDS-EQUIP REPLACEMENT     | \$409,855             | \$0          | \$0            | \$0            | \$409,855     | 5 | \$0          | \$0          | \$0           | \$0           | \$409,855    |
| 0022 SECONDARY ROADS-CAPITAL IMPROVEMENT | \$593,745             | \$0          | \$0            | \$0            | \$593,745     | 5 | \$0          | \$0          | \$0           | 7 -           | \$593,745    |
| 0023 REAP                                | \$94,624              | \$0          | \$18,900       | \$18,900       | \$113,524     | H | \$0          | \$18,900     | \$0           | \$18,900      | \$113,524    |
| 0024 RECORDER'S RECORD MANAGEMENT        | \$35,489              | \$25,000     | \$12,100       | (\$12,900)     | \$22,589      | ) | \$25,000     | \$12,100     | \$0           | (\$12,900)    | \$22,589     |
| 0026 ATTORNEY FORFEITURE FUND            | \$5,372               | \$2,000      | \$0            | (\$2,000)      | \$3,372       | 2 | \$2,000      | \$0          | \$0           | (\$2,000)     | \$3,372      |
| 0027 CONSERVATION CAP IMPROVE & LAND     | \$5,835               | \$0          | \$50,000       | \$50,000       | \$55,835      | 5 | \$0          | \$50,000     | \$0           | \$50,000      | \$55,835     |
| 0029 CO RECORDERS ELEC TRANSACTION FD    | \$0                   | \$0          | \$0            | \$0            | \$0           |   | \$0          | \$0          | \$0           | \$0           | \$0          |
| 0030 SHERIFF FORFEITURE FUND             | \$10,845              |              | \$0            | 7.             | , ,, , ,      | 5 | \$0          | \$0          | 7 -           | 1 **          | \$10,845     |
| 0031 LIBERTY CENTER SEWER SR             | \$32,223              | \$25,626     | \$9,000        | (\$16,626)     | \$15,597      | 1 | \$19,420     | \$9,000      | (\$6,206)     | (\$10,420)    | \$21,803     |
| 1501 CAPITAL PROJECTS JC                 | \$0                   | 7 -          |                | * -            | 7 -           |   | \$0          | \$0          | Ψ.            | 1 **          | \$0          |
| 1503 CAPITAL PROJECTS 911                | \$130,734             | \$133,391    | \$2,658        | (\$130,734)    | \$0           | ) | \$133,391    | \$2,658      | \$0           | ( , , - )     | \$0          |
| 1504 CAPITAL PROJECTS - SEC RD SHOP      | \$520,466             | ' '          | \$16,738       |                |               |   | \$537,204    | \$16,738     |               | (+,,          | \$0          |
| 2010 DEBT SERVICE                        | \$963,659             | \$3,084,000  | \$3,144,153    | \$60,153       | \$1,023,812   |   | \$3,084,000  | \$3,120,676  | \$0           | \$36,676      | \$1,000,335  |
|                                          |                       |              |                |                |               |   |              |              |               |               |              |
| Totals                                   | \$23,436 <u>,</u> 447 | \$49,579,737 | \$37,406,271   | (\$12,173,466) | \$11,262,981  |   | \$45,124,713 | \$38,066,186 | (\$4,455,024) | (\$7,058,527) | \$19,058,856 |

#### Estimated FY24 General Basic/Supplemental & Debt Expenses & Revenues