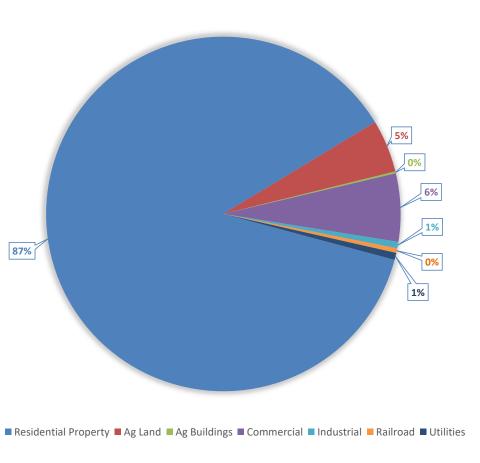

,647,879  |
| 11BU  | ENA VISTA | 3.50000 | 0.00000 | 2.30000 | 0.77005 | 0.00000 | 6.57005  | 2.76532 | 0.00000 | 0.00000 | 2.76532    | 11,340,557 | 11,071,188 |
| 85STC | ORY       | 3.50000 | 0.00000 | 0.88805 | 0.11402 | 0.00000 | 4.50207  | 2.83033 | 0.00000 | 0.00000 | 2.83033    | 28,375,328 | 28,147,360 |
| 82SC0 | OTT       | 3.50000 | 0.00000 | 2.15701 | 0.29299 | 0.00000 | 5.95000  | 2.87004 | 0.00000 | 0.00000 | 2.87004    | 63,337,099 | 61,347,324 |
| 49JAC | CKSON     | 3.50000 | 0.02509 | 1.08788 | 0.29940 | 0.00000 | 4.91237  | 2.87036 | 0.00000 | 0.00000 | 2.87036    | 8,137,439  | 7,992,280  |
| 710'B | BRIEN     | 3.50000 | 0.00000 | 0.12352 | 0.00000 | 0.00000 | 3.62352  | 2.91344 | 0.00000 | 0.00000 | 2.91344    | 7,840,439  | 7,633,483  |

#### 2022 ASSESSED (FY24)



#### **2022 TAXABLE (FY24)**



# ESTIMATED EFFECT ON INDIVIDUAL TAXES

|                | Estimated Effect on Si | Fiscal Year 2024 <u>Estimated</u> Effect<br>on County Revenues |           |             |
|----------------|------------------------|----------------------------------------------------------------|-----------|-------------|
|                | \$250,000              | \$500,000                                                      | \$750,000 |             |
| Urban Taxes    |                        |                                                                |           |             |
| Flat Levy Rate | -\$28                  | -\$57                                                          | -\$85     | \$0         |
| Rural Taxes    |                        |