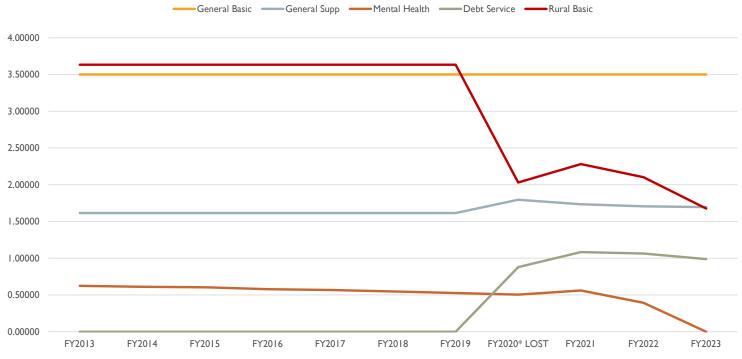

#### Warren County 10-Year Levy History

#### Warren County Property Tax Levy History

|                     |         |         |         |         |         |         |         | FY2020* |         |         |         | Flat FY2024 | Max FY2024 |
|---------------------|---------|---------|---------|---------|---------|---------|---------|---------|---------|---------|---------|-------------|------------|
|                     | FY2013  | FY2014  | FY2015  | FY2016  | FY2017  | FY2018  | FY2019  | LOST    | FY2021  | FY2022  | FY2023  | Budget      | Budget     |
|                     |         |         |         |         |         |         |         |         |         |         |         |             |            |
| General Basic       | 3.50000 | 3.50000 | 3.50000 | 3.50000 | 3.50000 | 3.50000 | 3.50000 | 3.50000 | 3.50000 | 3.50000 | 3.50000 | 3.50000     | 3.50000    |
| General Supp        | 1.61429 | 1.61429 | 1.61429 | 1.61429 | 1.61430 | 1.61430 | 1.61430 | 1.79513 | 1.73513 | 1.70513 | 1.69513 | 1.69513     | 1.69513    |
| Mental Health       | 0.62503 | 0.61008 | 0.60539 | 0.57738 | 0.56772 | 0.54815 | 0.52659 | 0.50344 | 0.56163 | 0.39309 | 0.00000 | 0.00000     | 0.00000    |
| Debt Service        | 0.00000 | 0.00000 | 0.00000 | 0.00000 | 0.00000 | 0.00000 | 0.00000 | 0.87867 | 1.08308 | 1.06419 | 0.98733 | 0.94299     | 0.94299    |
| TOTAL Urban Levy    | 5.73932 | 5.72437 | 5.71968 | 5.69167 | 5.68202 | 5.66245 | 5.64089 | 6.67724 | 6.87984 | 6.66241 | 6.18246 | 6.13812     | 6.13812    |
| Total Urban % Chang | е       | -0.26%  | -0.08%  | -0.49%  | -0.17%  | -0.34%  | -0.38%  | 18.37%  | 3.03%   | -3.16%  | -7.20%  | -0.72%      | -0.72%     |

| Rural Basic          | 3.63342 | 3.63342 | 3.63342 | 3.63342 | 3.63342 | 3.63342 | 3.63342 | 2.03    | 2.28    | 2.10203 | 1.67662 | 1.67662 | 2.67662 |
|----------------------|---------|---------|---------|---------|---------|---------|---------|---------|---------|---------|---------|---------|---------|
| TOTAL Rural Levy     | 9.37274 | 9.35779 | 9.35310 | 9.32509 | 9.31544 | 9.29587 | 9.27431 | 8.70724 | 9.15984 | 8.76444 | 7.85908 | 7.81474 | 8.81474 |
| Total Rural % Change | ;       | -0.16%  | -0.05%  | -0.30%  | -0.10%  | -0.21%  | -0.23%  | -6.11%  | 5.20%   | -4.32%  | -10.33% | -0.56%  | 12.16%  |