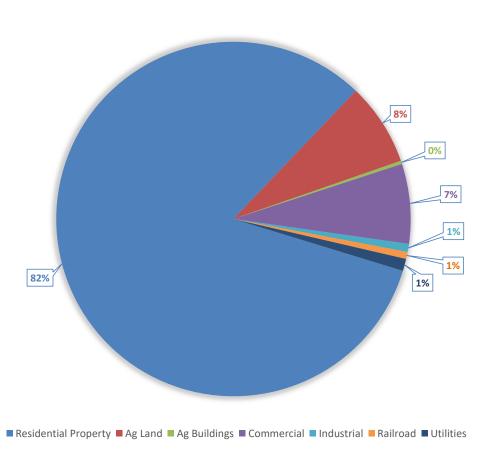

| 3.50000 | 0.00000 | 2.30000 | 0.77005 | 0.00000 | 6.57005  | 2.76532 | 0.00000 | 0.00000 | 2.76532    | 11,340,557 | 11,071,188 |
| 85STC | ORY       | 3.50000 | 0.00000 | 0.88805 | 0.11402 | 0.00000 | 4.50207  | 2.83033 | 0.00000 | 0.00000 | 2.83033    | 28,375,328 | 28,147,360 |
| 82SC0 | OTT       | 3.50000 | 0.00000 | 2.15701 | 0.29299 | 0.00000 | 5.95000  | 2.87004 | 0.00000 | 0.00000 | 2.87004    | 63,337,099 | 61,347,324 |
| 49JAC | CKSON     | 3.50000 | 0.02509 | 1.08788 | 0.29940 | 0.00000 | 4.91237  | 2.87036 | 0.00000 | 0.00000 | 2.87036    | 8,137,439  | 7,992,280  |
| 710'B | BRIEN     | 3.50000 | 0.00000 | 0.12352 | 0.00000 | 0.00000 | 3.62352  | 2.91344 | 0.00000 | 0.00000 | 2.91344    | 7,840,439  | 7,633,483  |

#### 2022 ASSESSED (FY24)



#### **2022 TAXABLE (FY24)**



# ESTIMATED EFFECT ON INDIVIDUAL TAXES

|                | Estimated Effect on Si | Fiscal Year 2024 <u>Estimated</u> Effect<br>on County Revenues |           |             |
|----------------|------------------------|----------------------------------------------------------------|-----------|-------------|
|                | \$250,000              | \$500,000                                                      | \$750,000 |             |
| Urban Taxes    |                        |                                                                |           |             |
| Flat Levy Rate | -\$28                  | -\$57                                                          | -\$85     | \$0         |
| Rural Taxes    |                        |