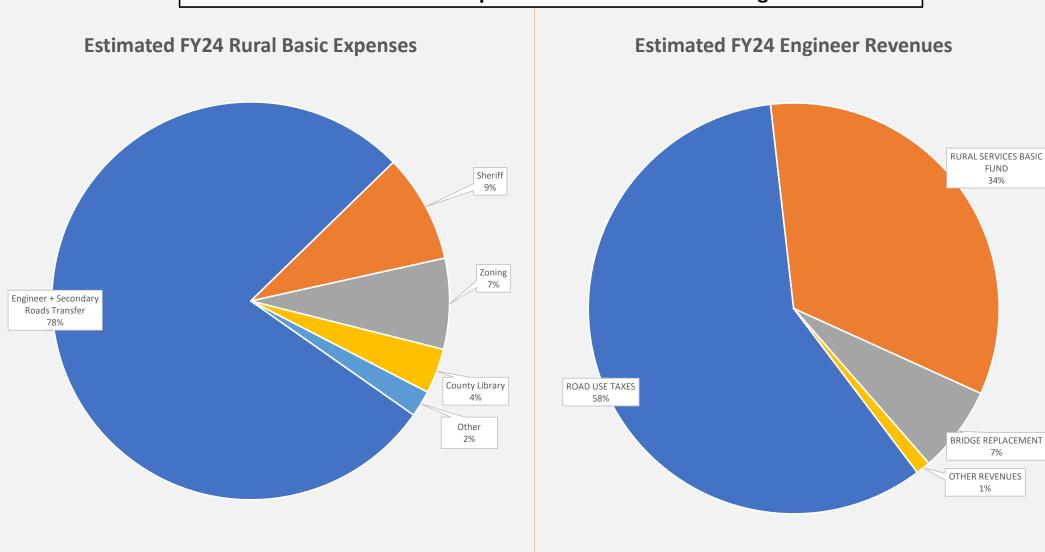

| 2010 DEBT SERVICE                        | \$963,659             | \$3,084,000  | \$3,144,153    | \$60,153       | \$1,023,812   |   | \$3,084,000  | \$3,120,676  | \$0           | \$36,676      | \$1,000,335  |
|                                          |                       |              |                |                |               |   |              |              |               |               |              |
| Totals                                   | \$23,436 <u>,</u> 447 | \$49,579,737 | \$37,406,271   | (\$12,173,466) | \$11,262,981  |   | \$45,124,713 | \$38,066,186 | (\$4,455,024) | (\$7,058,527) | \$19,058,856 |

\*note: budget has not been finalized and will still continue to change

#### Estimated FY24 Rural Basic Expenses & How It Relates to Engineer Revenues



#### Estimated FY24 General Basic/Supplemental & Debt Expenses & Revenues



#### PRESENTATION WRAP UP

- Slides will be available on Warren County Website warrencountyia.gov
  - Click: Government > County Budget > LEVY INFORMATION
- Budget Hearing tentatively scheduled for April 25<sup>th</sup> (subject to change)

# THANK YOU!